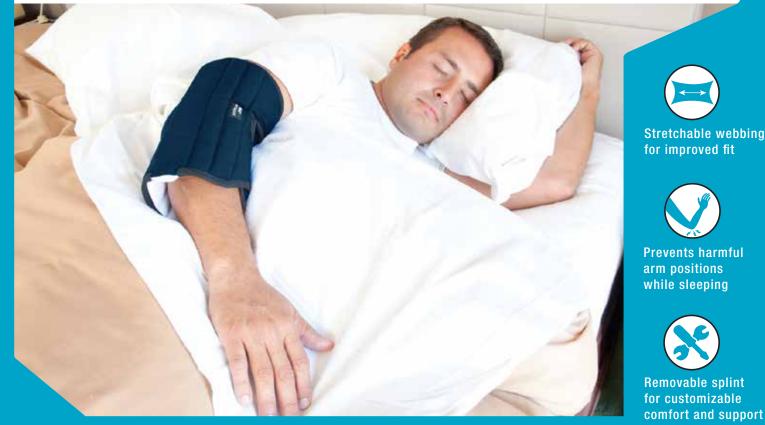

## Elbow Night Brace

**DESIGNED BY AN ORTHOPEDIC SURGEON** 

**Elbow PM** offers exceptional comfort while gently immobilizing your elbow, preventing painful movement while you sleep. It is a leading brace for nighttime relief of cubital tunnel syndrome, or pain relating to pressure on the ulnar nerve.

#### Key benefits:

Executive

134 Rumford Avenue Suite 301 Newton, MA 02466 P 857-317-3354 F 857-317-3355

TE 877-853-5518

Removable splint for customizable comfort and support

Promotes healing with therapeutic warmth

Soft cotton lining and cushioning foam allow skin to breathe

Prevents harmful arm positions while sleeping

Stretchable webbing for improved fit