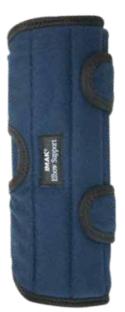

## Elbow Night Brace

**DESIGNED BY AN ORTHOPEDIC SURGEON** 

**Elbow PM** offers exceptional comfort while gently immobilizing your elbow, preventing painful movement while you sleep. It is a leading brace for nighttime relief of cubital tunnel syndrome, or pain relating to pressure on the ulnar nerve.

#### Key benefits:

Executive

134 Rumford Avenue Suite 301 Newton, MA 02466 P 857-317-3354 F 857-317-3355

TE 877-853-5518

Removable splint for customizable comfort and support

Promotes healing with therapeutic warmth

Soft cotton lining and cushioning foam allow skin to breathe

Prevents harmful arm positions while sleeping

Stretchable webbing for improved fit