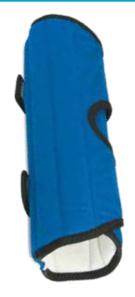

# **Elbow Support**

Removable splint for customizable comfort and support

Nighttime relief for Cubital Tunnel **Syndrome** 

Keeps elbow in neutral position during sleep

DESIGNED BY AN ORTHOPEDIC SURGEON

## **Elbow Support Brace**

Elbow Support offers exceptional comfort while gently immobilizing the elbow, preventing painful movements during rest and sleep. It is the #1 brace for nighttime relief of cubital tunnel syndrome.

## **Key benefits:**

Provides customizable comfort maximum immobilization with splint in, or gentle support with splint removed

Promotes healing with therapeutic

Soft cotton lining and cushioning foam allow skin to breathe