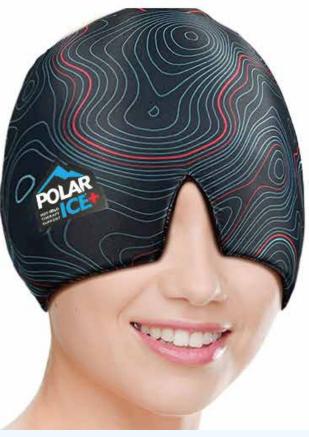

## **VERSATILITY THAT FITS YOUR NEEDS**

Find relief with our Hot/Cold Relief Cap featuring a soft, pliable gel lining and movable eye cover. Flip the cover down for subtle eye compression and a light blocking experience. Flip the cover up for visibility during wear. The plush gel provides a snug and comfortable fit that conforms to the contours of your face and head for 360 degrees of treatment. Perfect for therapeutic relaxation, stress or chronic migraine relief.