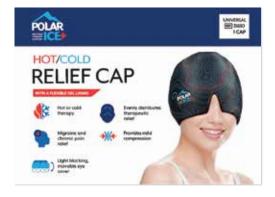

# HOT/COLD RELIEF CAP

#### WITH FLEXIBLE GEL LINING

## **VERSATILITY THAT FITS YOUR NEEDS**

Find relief with our Hot/Cold Relief Cap featuring a soft, pliable gel lining and movable eye cover. Flip the cover down for subtle eye compression and a light blocking experience. Flip the cover up for visibility during wear. The plush gel provides a snug and comfortable fit that conforms to the contours of your face and head for 360 degrees of treatment. Perfect for therapeutic relaxation, stress or chronic migraine relief.