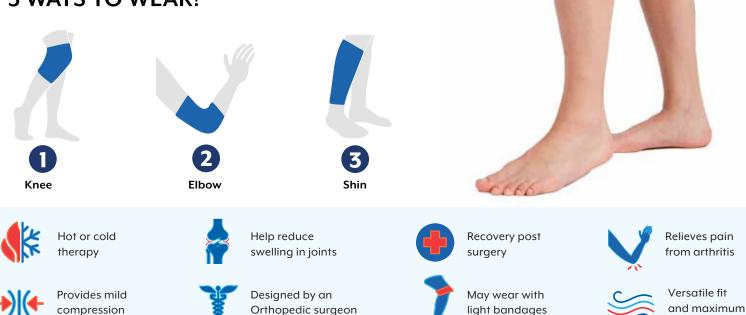

## VERSATILITY THAT FITS YOUR NEEDS

Find relief with our Hot/Cold Sleeve featuring a soft, pliable gel lining. The soothing gel provides a snug and comfortable fit that conforms to the contours of your body. Slip on design contours comfortably around knee or elbow. Also can be used on shin, thigh, forearm and other limb locations or held flat as a hot/cold pad anywhere on the body to provide the perfect therapeutic relaxation or healing.

## **3 WAYS TO WEAR!**