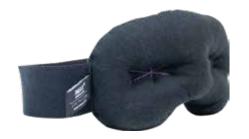

## EYE PILLOW

The classic Eye Pillow just got an upgrade.

Soothing. Cooling. Compression. Better sleep is here.

Our classic IMAK Compression Sleep Therapy Eye Pillow was the first to bring weighted compression to a sleep mask. Since then, it's loved by nearly 1 million sleep enthusiasts and chronic pain sufferers. Starting this December, we're keeping what our customers love about the Eye Pillow and adding a wider 1½" extra soft, comfort strap and a spa inspired box design ideal for giving the gift of better sleep and pain relief.

Wider comfort strap

Weighted compression

Guaranteed to block out light

Avoids irritating eyelids

Great for travel + sleep

Easy Care:

Hand wash cold, air dry.

**Material Content:** 