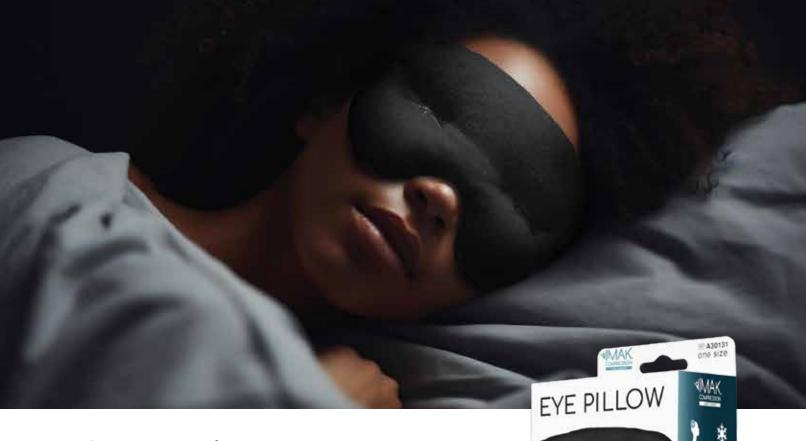

## EYE PILLOW

The classic Eye Pillow just got an upgrade.

Soothing. Cooling. Compression. Better sleep is here.

Our classic IMAK Compression Sleep Therapy Eye Pillow was the first to bring weighted compression to a sleep mask. Since then, it's loved by nearly 1 million sleep enthusiasts and chronic pain sufferers. Starting this December, we're keeping what our customers love about the Eye Pillow and adding a wider 1½" extra soft, comfort strap and a spa inspired box design ideal for giving the gift of better sleep and pain relief.

Wider comfort strap

Weighted compression

Guaranteed to block out light

Avoids irritating eyelids

Great for travel + sleep

Easy Care:

Hand wash cold, air dry.

**Material Content:** 