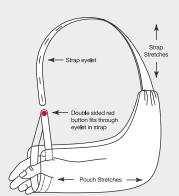

The Joslin ER Sling® is a disposable arm sling that stretches to fit a wide range of patients and replaces the need for multiple sizes.

## **DISPOSABLE ARM SLING** (White - sold by the dozen)

- · Made of soft disposable fabric that adjusts for custom comfort and fit Lorem ipsum
- · Designed for use anywhere arm slings are used in high volume for short-term injuries
- · Not made with natural rubber latex
- · Clean with damp cloth
- · Fits both left and right arms