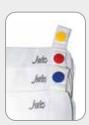

The buttons on the ER Slings® are color coded by size. Child - Yellow Adult - Red Triple XXX - Blue

Material Content: 100% non-woven polypropylene

Executive 134 Rumford Avenue Suite 301 Newton, MA 02466 P 857-317-3354 F 857-317-3355 TF 877-853-5518 **Manufacturing** 1300 Lundberg Dr. West Spirit Lake, IA 51360 P 712-336-4395 F 712-336-2874