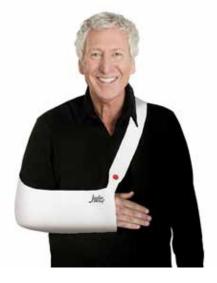

The Joslin ER Sling® is a disposable arm sling that stretches to fit a wide range of patients and replaces the need for multiple sizes.

## **DISPOSABLE ARM SLING** (White - sold by the dozen)

- · Made of soft disposable fabric that adjusts for custom comfort and fit Lorem ipsum
- · Designed for use anywhere arm slings are used in high volume for short-term injuries
- · Not made with natural rubber latex
- · Clean with damp cloth
- · Fits both left and right arms