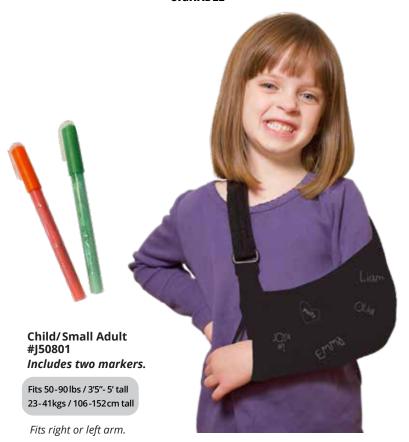

## Features the Ultimate Arm Sling® stretch-to-fit design with signable fabric.

## **COTTON SPANDEX SIGNABLE ARM SLING** (Black - sold individually with two markers)

- · Evenly eliminates pressure points while dramatically reducing neck fatigue
- · Easily adjusted with one hand in seconds
- · Not made with natural rubber latex
- The sling pouch stretches to adjust to the length of the arm from elbow to wrist.
- · Can be used for temporary, long term or permanent disabilities