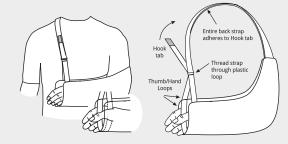

For a proper fit, insert thumb through fabric loop closest to the body and remaining fingers through opposite fabric loop.

Material Content: Pouch: 92% Cotton, 8% Spandex. Strap: 100% Nylon

Executive 134 Rumford Avenue Suite 301 Newton, MA 02466 P 857-317-3354 F 857-317-3355 TF 877-853-5518 Manufacturing 1300 Lundberg Dr. West Spirit Lake, IA 51360 P 712-336-4395 F 712-336-2874