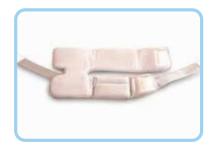

## **NICE STRETCH**

X-Lite **Night** Splint for Plantar Fasciitis

## **Instructions for Use**

1. Unfold X-Lite Night Splint and lay it flat on the floor.

- 2. Place foot in center of splint and wrap back section tightly around the ankle.
- 3. Fold front sections around your foot and secure.

- 4. Take left strap and wrap it around foot and right side of ankle and secure.
- 5. Take right strap and wrap it around foot and the left side of ankle and secure.

Applies quickly and easily, folds compactly for easy transportation and is lightweight and comfortable. Hand wash, air dry. Material Content: 100% Polyester.