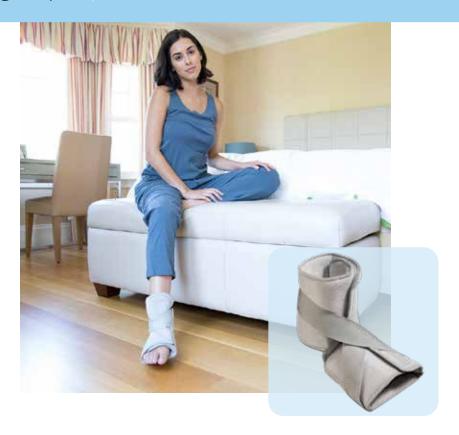

## **NICE STRETCH**

X-Lite **Night** Splint for Plantar Fasciitis

## **Instructions for Use**

1. Unfold X-Lite Night Splint and lay it flat on the floor.

- 2. Place foot in center of splint and wrap back section tightly around the ankle.
- 3. Fold front sections around your foot and secure.

- 4. Take left strap and wrap it around foot and right side of ankle and secure.
- 5. Take right strap and wrap it around foot and the left side of ankle and secure.

Applies quickly and easily, folds compactly for easy transportation and is lightweight and comfortable. Hand wash, air dry. Material Content: 100% Polyester.