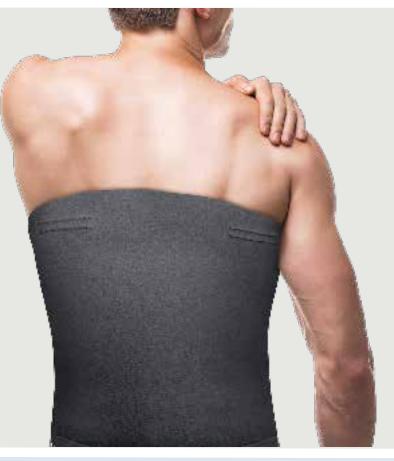

CONFORMS WELL TO BACK

USE POST-SURGICALLY, DURING REHABILITATION OR AFTER PHYSICAL ACTIVITY

DELIVERS BENEFITS OF CRYOTHERAPY

LARGER COVERAGE AREA

SUPPORTS REST, ICE, COMPRESSION AND ELEVATION THERAPY

## Executive 134 Rumford Avenue Suite 301 Newton, MA 02466 P 857-317-3354 F 857-317-3355 TF 877-853-5518

Manufacturing 1300 Lundberg Dr. West Spirit Lake, IA 51360 P 712-336-4395 F 712-336-2874

Polar Ice Back Wrap delivers the benefits of cryotherapy with compression for soft tissue trauma. By reducing pain and controlling edema or swelling, cold therapy allows faster return of normal function. Encapsulated ice packs filled with purified water are encased in soft fleece material that eliminates migration of ice wrap during use. Easily adjusted with hook & loop closure straps, fleece wrap conforms to body and insulates skin to prevent frost bite. Use post-surgically, during rehabilitation and following physical activity.