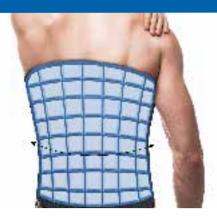

CONFORMS WELL TO BACK

USE POST-SURGICALLY, DURING REHABILITATION OR AFTER PHYSICAL ACTIVITY

DELIVERS BENEFITS OF CRYOTHERAPY

LARGER COVERAGE AREA

SUPPORTS REST, ICE, COMPRESSION AND ELEVATION THERAPY

## Executive 134 Rumford Avenue Suite 301 Newton, MA 02466 P 857-317-3354 F 857-317-3355 TF 877-853-5518

Manufacturing 1300 Lundberg Dr. West Spirit Lake, IA 51360 P 712-336-4395 F 712-336-2874

Polar Ice Back Wrap delivers the benefits of cryotherapy with compression for soft tissue trauma. By reducing pain and controlling edema or swelling, cold therapy allows faster return of normal function. Encapsulated ice packs filled with purified water are encased in soft fleece material that eliminates migration of ice wrap during use. Easily adjusted with hook & loop closure straps, fleece wrap conforms to body and insulates skin to prevent frost bite. Use post-surgically, during rehabilitation and following physical activity.