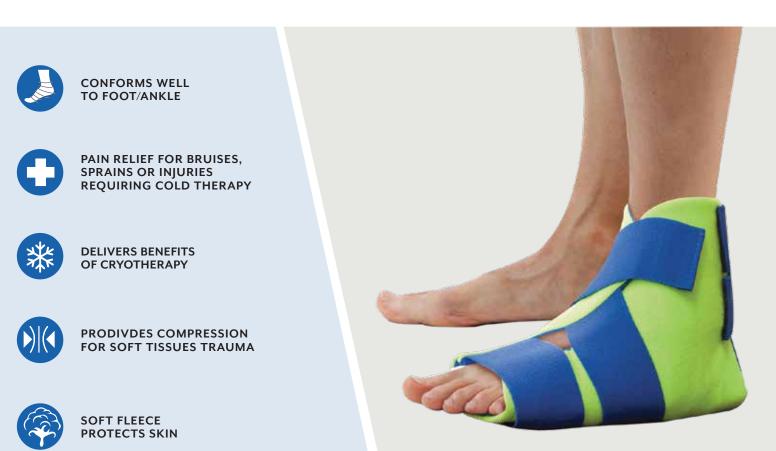

**FOOT/ANKLE WRAP** 

**UNIVERSAL + ADJUSTABLE** 

FOOT/ANKLE WITH ICE PACK INSERT

REVERSIBLE TO FIT RIGHT OR LEFT FOOT/ANKLE 30105 UNIVERSAL SIZE

Browned<sup>w</sup> Improving life is our passion

Executive 134 Rumford Avenue Suite 301 Newton, MA 02466 P 857-317-3354 F 857-317-3355 TF 877-853-5518 Polar Ice Foot/Ankle Wrap delivers the benefits of cryotherapy with compression for soft tissue trauma. By reducing pain and controlling edema or swelling, cold therapy allows faster return of normal function. Encapsulated ice packs filled with purified water are encased in soft fleece material that eliminates migration of ice wrap during use. Easily adjusted with hook & loop closure straps, fleece wrap conforms to body and insulates skin to prevent frost bite. Use post-surgically, during rehabilitation and following physical activity.