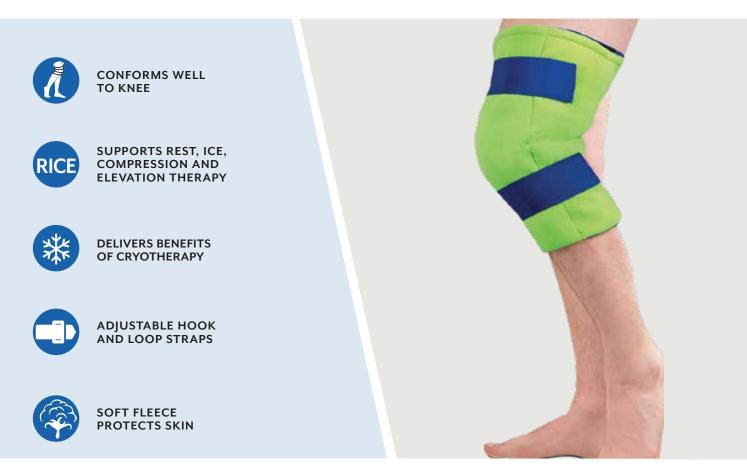

## KNEE WRAP WITH ICE PACK INSERT

Polar Ice Knee Wrap delivers the benefits of cryotherapy with compression for soft tissue trauma. By reducing pain and controlling edema or swelling, cold therapy allows faster return of normal function. Encapsulated ice packs filled with purified water are encased in soft fleece material that eliminates migration of ice wrap during use. Easily adjusted with hook & loop closure straps, fleece wrap conforms to body and insulates skin to prevent frost bite. Use post-surgically, during rehabilitation and following physical activity.