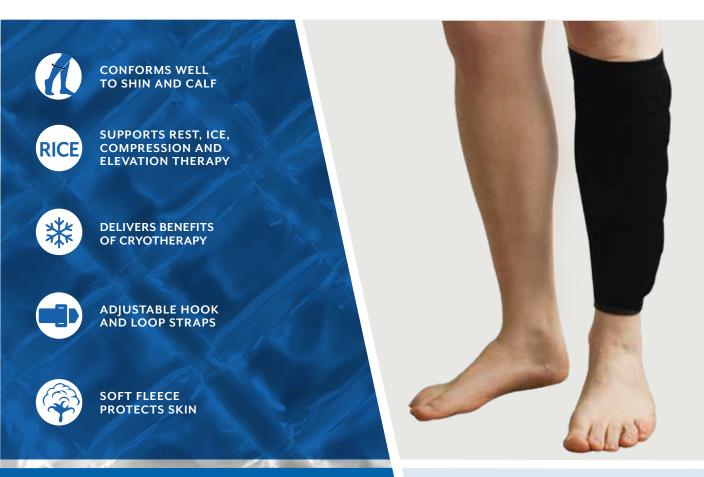

## WITH ICE PACK INSERT

30036 UNIVERSAL SIZE 30011 SMALL 30012 MEDIUM 30013 LARGE 30014 XLARGE Polar Ice Shin Wrap delivers the benefits of cryotherapy with compression for soft tissue trauma. By reducing pain and controlling edema or swelling, cold therapy allows faster return of normal function. Encapsulated ice packs filled with purified water are encased in soft fleece material that eliminates migration of ice wrap during use. Easily adjusted with hook and loop closure straps, fleece wrap conforms to body and insulates skin to prevent frost bite. Use post-surgically, during rehabilitation and following physical activity.