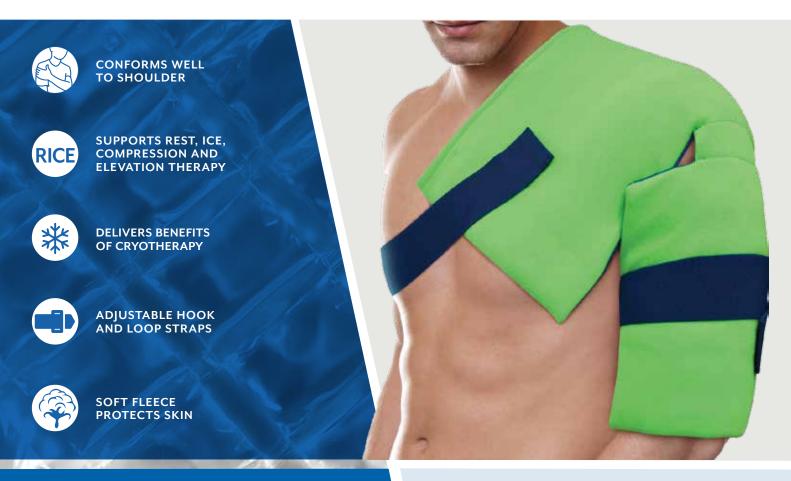

## WITH ICE PACK INSERT

**30100 UNIVERSAL SIZE** 

Polar Ice Shoulder Wrap delivers the benefits of cryotherapy with compression for soft tissue trauma. By reducing pain and controlling edema or swelling, cold therapy allows faster return of normal function. Encapsulated ice packs filled with purified water are encased in soft fleece material that eliminates migration of ice wrap during use. Easily adjusted with hook and loop closure straps, fleece wrap conforms to body and insulates skin to prevent frost bite. Use post-surgically, during rehabilitation and following physical activity.