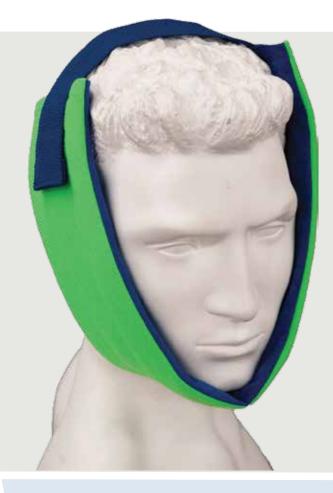

## TMJ WRAP UNIVERSAL + ADJUSTABLE

**CONFORMS WELL** TO FACE AND JAWLINE

USE FOR TMJ PAIN, JAW PAIN, POST SURGERY TREATMENT

**DELIVERS BENEFITS** OF CRYOTHERAPY

PRODIVDES COMPRESSION FOR SOFT TISSUES TRAUMA

SOFT FLEECE **PROTECTS SKIN** 

## WITH ICE PACK INSERT

**30109 UNIVERSAL SIZE** 

Polar Ice TMI Wrap delivers the benefits of cryotherapy with compression for soft tissue trauma. By reducing pain and controlling edema or swelling, cold therapy allows faster return of normal function. Encapsulated ice packs filled with purified water are encased in soft fleece material that eliminates migration of ice wrap during use. Easily adjusted with hook and loop closure straps, fleece wrap conforms to body and insulates skin to prevent frost bite. Use post-surgically, during rehabilitation and following physical activity.