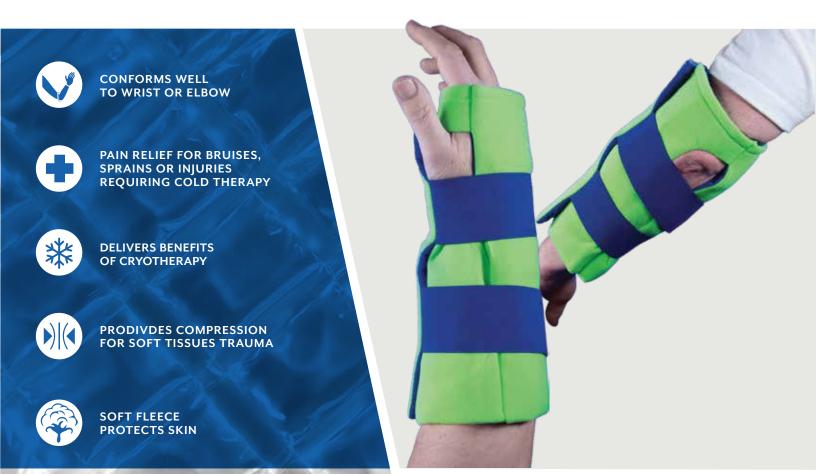

## WRIST/ELBOW WRAP UNIVERSAL + ADJUSTABLE

## WITH ICE PACK INSERT

REVERSIBLE TO FIT RIGHT OR LEFT WRIST AND ELBOW **30101 UNIVERSAL SIZE** 

Polar Ice Wrist/Elbow Wrap delivers the benefits of cryotherapy with compression for soft tissue trauma. By reducing pain and controlling edema or swelling, cold therapy allows faster return of normal function. Encapsulated ice packs filled with purified water are encased in soft fleece material that eliminates migration of ice wrap during use. Easily adjusted with hook and loop closure straps, fleece wrap conforms to body and insulates skin to prevent frost bite. Use post-surgically, during rehabilitation and following physical activity.