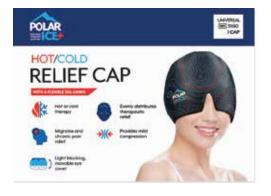

# HOT/COLD RELIEF CAP

#### WITH FLEXIBLE GEL LINING

### 3 WAYS TO WEAR!

Hot or cold therapy

Provides mild compression

Migraine and chronic pain relief

Designed by an Orthopedic surgeon

Recovery post surgery

Light blocking, movable eye cover

Evenly distributes therapeutic relief