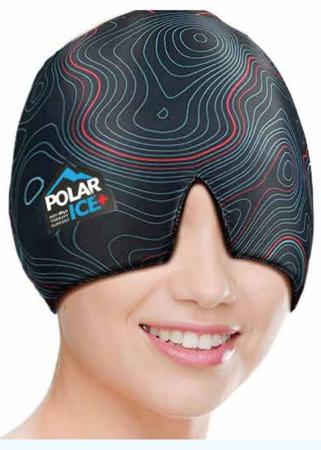

# HOT/COLD RELIEF CAP

#### WITH FLEXIBLE GEL LINING

## **VERSATILITY THAT FITS YOUR NEEDS**

Find relief with our Hot/Cold Relief Cap featuring a soft, pliable gel lining and movable eye cover. Flip the cover down for subtle eye compression and a light blocking experience. Flip the cover up for visibility during wear. The plush gel provides a snug and comfortable fit that conforms to the contours of your face and head for 360 degrees of treatment. Perfect for therapeutic relaxation, stress or chronic migraine relief.