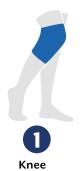

## 3 WAYS TO WEAR!

Flhow

Hot or cold therapy

Help reduce swelling in joints

Recovery post surgery

Relieves pain from arthritis

Provides mild compression

Designed by an Orthopedic surgeon