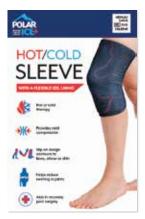

# HOT/COLD SLEEVE

WITH FLEXIBLE GEL LINING

## VERSATILITY THAT FITS YOUR NEEDS

Find relief with our Hot/Cold Sleeve featuring a soft, pliable gel lining. The soothing gel provides a snug and comfortable fit that conforms to the contours of your body. Slip on design contours comfortably around knee or elbow. Also can be used on shin, thigh, forearm and other limb locations or held flat as a hot/cold pad anywhere on the body to provide the perfect therapeutic relaxation or healing.

#### PRODUCT INFORMATION AND SIZES AVAILABLE

31615 SMALL/MEDIUM (12"-17" circumference) 31616 LARGE/XLARGE (18"-24" circumference)

MSRP \$24.99

Material Content: Cover: 90% Cotton, 10% Spandex Gel cover: Nylon, Laminated TPU