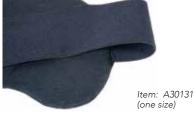

Display can be added to your order at no charge with a 2 case (72) minimum purchase. Just request Eye Pillow Display Tray with your order.

comfort strap

Weighted compression

Display measures: 12"w x 15"h x 10"d

Guaranteed to block out light

Chillable for **Avoids** added relief irritating eyelids

Great for travel + sleep

Easy Care: Hand wash cold, air dry.

Material Content: 92% Cotton, 8% Spandex, ergoBeads®, elastic strap