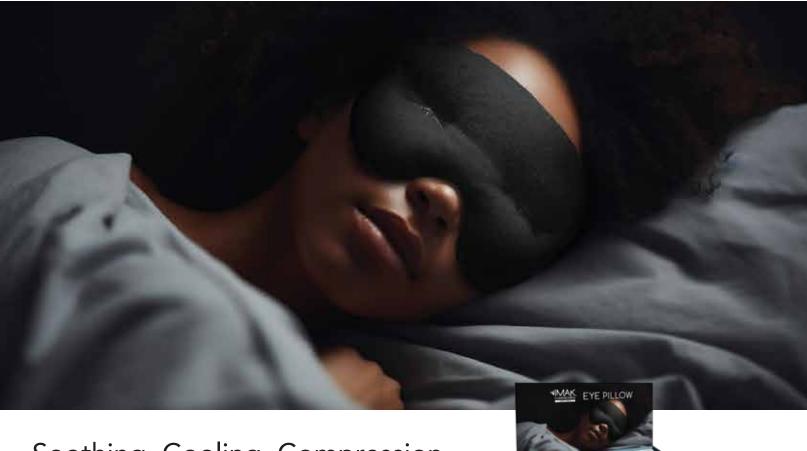

## EYE PILLOW

The classic Eye Pillow just got an upgrade.

Soothing. Cooling. Compression. Better sleep is here.

Our classic IMAK Compression Sleep Therapy Eye Pillow was the first to bring weighted compression to a sleep mask. Since then, it's loved by nearly 1 million sleep enthusiasts and chronic pain sufferers. What's more, we've enhanced this customer favorite by adding a wider 1" extra soft, comfort strap and a spa inspired box design ideal for giving the gift of better sleep and pain relief. The result: our customer favorite Eye Pillow is now better than ever!