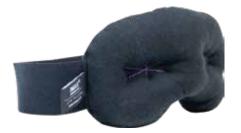

## EYE PILLOW

The classic Eye Pillow just got an upgrade.

Soothing. Cooling. Compression. Better sleep is here.

Our classic IMAK Compression Sleep Therapy Eye Pillow was the first to bring weighted compression to a sleep mask. Since then, it's loved by nearly 1 million sleep enthusiasts and chronic pain sufferers. What's more, we've enhanced this customer favorite by adding a wider 1" extra soft, comfort strap and a spa inspired box design ideal for giving the gift of better sleep and pain relief. The result: our customer favorite Eye Pillow is now better than ever!

Display can be added to your order at no charge with a 2 case (72) minimum purchase. Just request Eye Pillow Display Tray with your order.

comfort strap

Weighted compression

Display measures: 12"w x 15"h x 10"d

Guaranteed to block out light

Chillable for **Avoids** added relief irritating eyelids

Great for travel + sleep

Easy Care: Hand wash cold, air dry.

Material Content: 92% Cotton, 8% Spandex, ergoBeads®, elastic strap